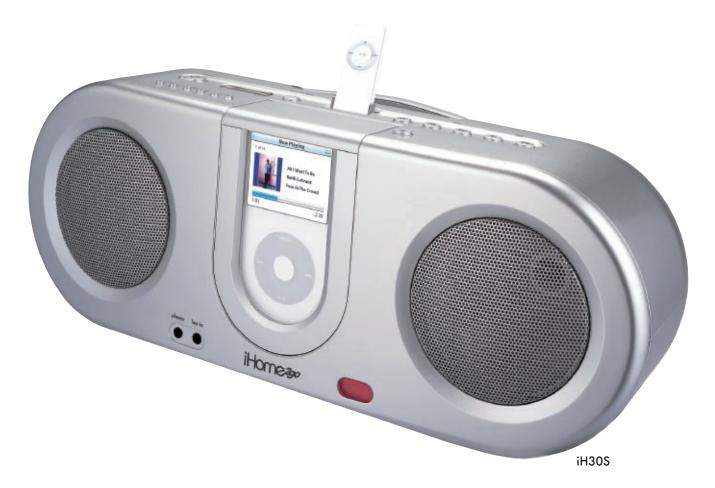

# **iH30**

Boom Box for Apple™ iPod & Shuffle with FM Radio and Presets

Available carrying bag (sold separately)

Apple, the Apple logo and iTunes are trademarks of Apple Computer, Inc., registered in the U.S. and other countries. iPod is a trademark of Apple Computer, Inc

#### **Radio Features**

- Clear FM band radio reception with telescoping FM antenna
- 6 presets to store your favorite FM stations

#### iPod Features

- Charges iPod, iPod Shuffle when plugged into outlet
- MP3 patch cord and car adaptor included
- Powerful stereo amplifier and large 4" speakers for full, rich sound
- Runs on AC adaptor or 8 "C" batteries (not included)

## **Display and Design Features**

- 4" stereo speakers for powerful sound
- MP3/CD line-in with patch cord
- Easy to adjust settings
- Inserts to fit all iPods, including Nano
- LCD radio display with white backlight
- Power Save switch prolongs battery life
- Headphone jack
- Portable, sleek contemporary design